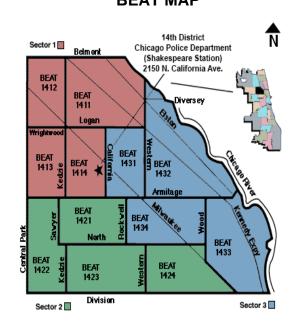

y @ 6:00p.m.<br>Facilitator: Peter Kohn       | Jan<br>Mar<br>May<br>Jul<br>Sep<br>Nov | 18 <sup>th</sup><br>14 <sup>th</sup><br>16 <sup>th</sup><br>18 <sup>th</sup><br>19 <sup>th</sup><br>14 <sup>th</sup> | 24        | Wicker Pk. Field<br>House<br>1425 N. Damen Ave<br>Wednesday @ 6:00p.m.<br>Facilitator: Raquel Torres                                     | Feb<br>Apr<br>Jun<br>Aug<br>Oct<br>Dec | 7 <sup>th</sup><br>3 <sup>rd</sup><br>5 <sup>th</sup><br>7 <sup>th</sup><br>2 <sup>nd</sup><br>4 <sup>th</sup>      | 34   | Bucktown Library<br>1701 N Milwaukee Ave<br>Wednesday @ 6:30p.m.<br>Facilitator: Steve Jensen | Feb<br>Apr<br>Jun<br>Aug<br>Oct<br>Dec | 21 <sup>s</sup> t<br>17 <sup>th</sup><br>26 <sup>th</sup><br>21 <sup>st</sup><br>16 <sup>th</sup><br>18 <sup>th</sup> |

## **BEAT MAP**



#### **PHONE NUMBERS**

| Emergency               | 911            | Non-Emergency             | 311            |  |
|-------------------------|----------------|---------------------------|----------------|--|
| 14th Community Policing | (312) 744-1261 | DCFS/Child Abuse          | (800) 252-2873 |  |
| 14th District Desk      | (312) 744-8290 | Domestic Violence Hotline | (877) 863-6338 |  |
| 14th District Fax       | (312) 744-2422 | Narcotics Hotline         | (773) 533-4264 |  |

## SUB-COMMITTEE MEETINGS / HELD IN THE 14TH DISTRICT

| Beat Facilitator / Bi-Monthly –<br>1st Tuesday / 6:30 p.m. | Senior Advisory – 1st Wednesday / 10:00 a.m. |
|------------------------------------------------------------|----------------------------------------------|
| Court Advocacy – Bi-Monthly - 1